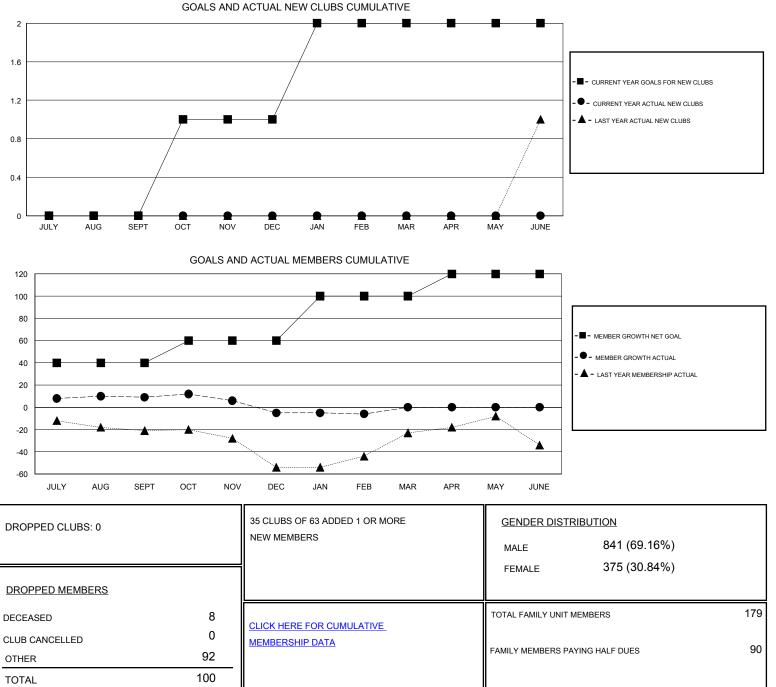

## District 201V3

Results as of: 2/29/2020

| GMT:                           | LOCATION AUSTRALIA |   |   |                                  |    |    | GMT CA |
|--------------------------------|--------------------|---|---|----------------------------------|----|----|--------|
| Clubs<br>RESULTS FOR 2019-2020 |                    |   |   | Members<br>RESULTS FOR 2019-2020 |    |    |        |
|                                |                    |   |   |                                  |    |    |        |
| JULY/AUG/SEPT                  | 0                  | 0 | 0 | JULY/AUG/SEPT                    | 40 | 36 | 24     |
| OCT/NOV/DEC                    | 1                  | 0 | 0 | OCT/NOV/DEC                      | 20 | 45 | 53     |
| JAN/FEB/MAR                    | 1                  | 0 | 0 | JAN/FEB/MAR                      | 40 | 25 | 23     |
| APR/MAY/JUNE                   | 0                  | 0 | 0 | APR/MAY/JUNE                     | 20 | 0  | 0      |